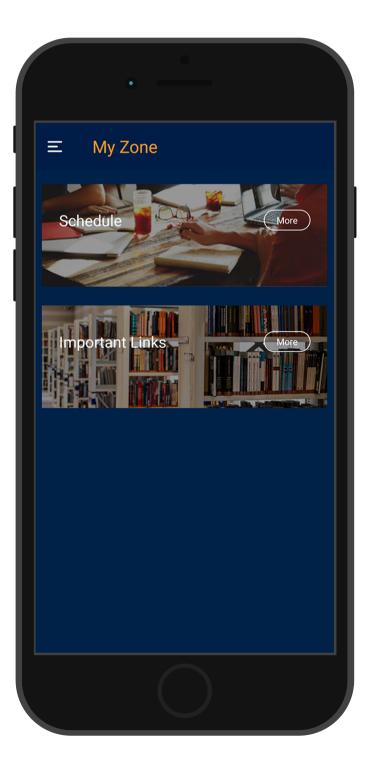

# OFFICIAL MOBILE APPLICATION FOR STAFF

and a state of the state of the



## Why would you install MSA's App?

- 1-View Daily, Weekly & Proctoring Schedule
- 2-View News & Upcoming Events
- 3-View your discounts & benefits
- 4-View the important links

### And a bunch of other stuff





## LOG IN







## HOME



#### You can view Your upcoming lectures/labs (My Zone- Academic Calender- News- Events **Discounts and Benefits**)





# HOME -MYZONE







## **MY ZONE**



## You can view Your Schedule, important links.





## SCHEDULE

|                              |                      |                   | •                      |               |  |
|------------------------------|----------------------|-------------------|------------------------|---------------|--|
| Schedule                     |                      | ← Schedule        |                        |               |  |
| My Schedule                  | Proctor              | My Schedule       | My Schedule Proctor    |               |  |
|                              |                      | MONDAY            |                        |               |  |
|                              |                      | LIT200            |                        |               |  |
|