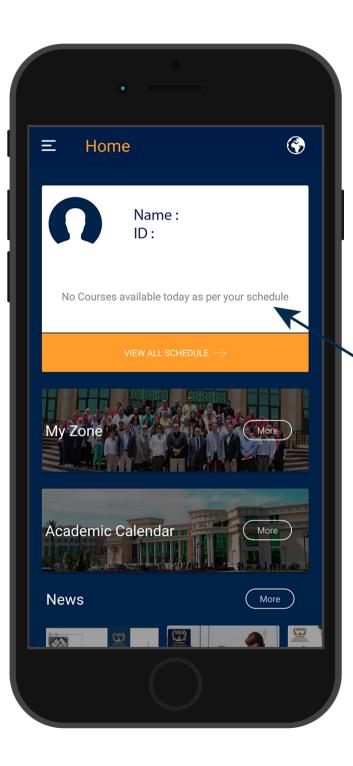

## HOME

#### You can view Your upcoming lectures/labs (My Zone- Academic Calender- News- Events **Discounts and Benefits**)