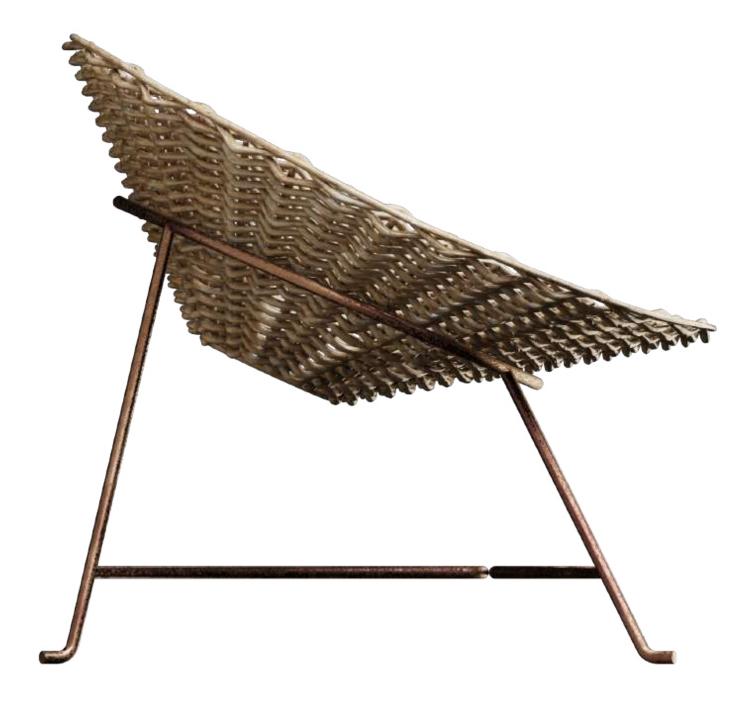

## Firewood Competition 2023



#### **Field Visits**

#### Design developments



#### **Firewood Competition**

#### **Project Evaluation**

#### Winning First Place







#### **Field Visits**















































FACULTY OF ARTS & DESIGN

Design developments





#### Design developments









































P

**Project Evaluation** 



#### **Project Evaluation**























#### Winning First Place









#### Winning First Place































































### **AR Testing**















| VINCE            |     |
|------------------|-----|
| Oak Dining Chair | ×   |
|                  |     |
| Subtotal:        | €15 |
| Shipping:        | €1  |
| State Tax:       | €1  |
| Total:           | 170 |

#### Thank you for your purchase!

Track my order

Order details







# VINCE<br/>Lighting unit× 1Subtotal:€150Shipping:€10State Tax:€10

Total: **170** 











## Thank you