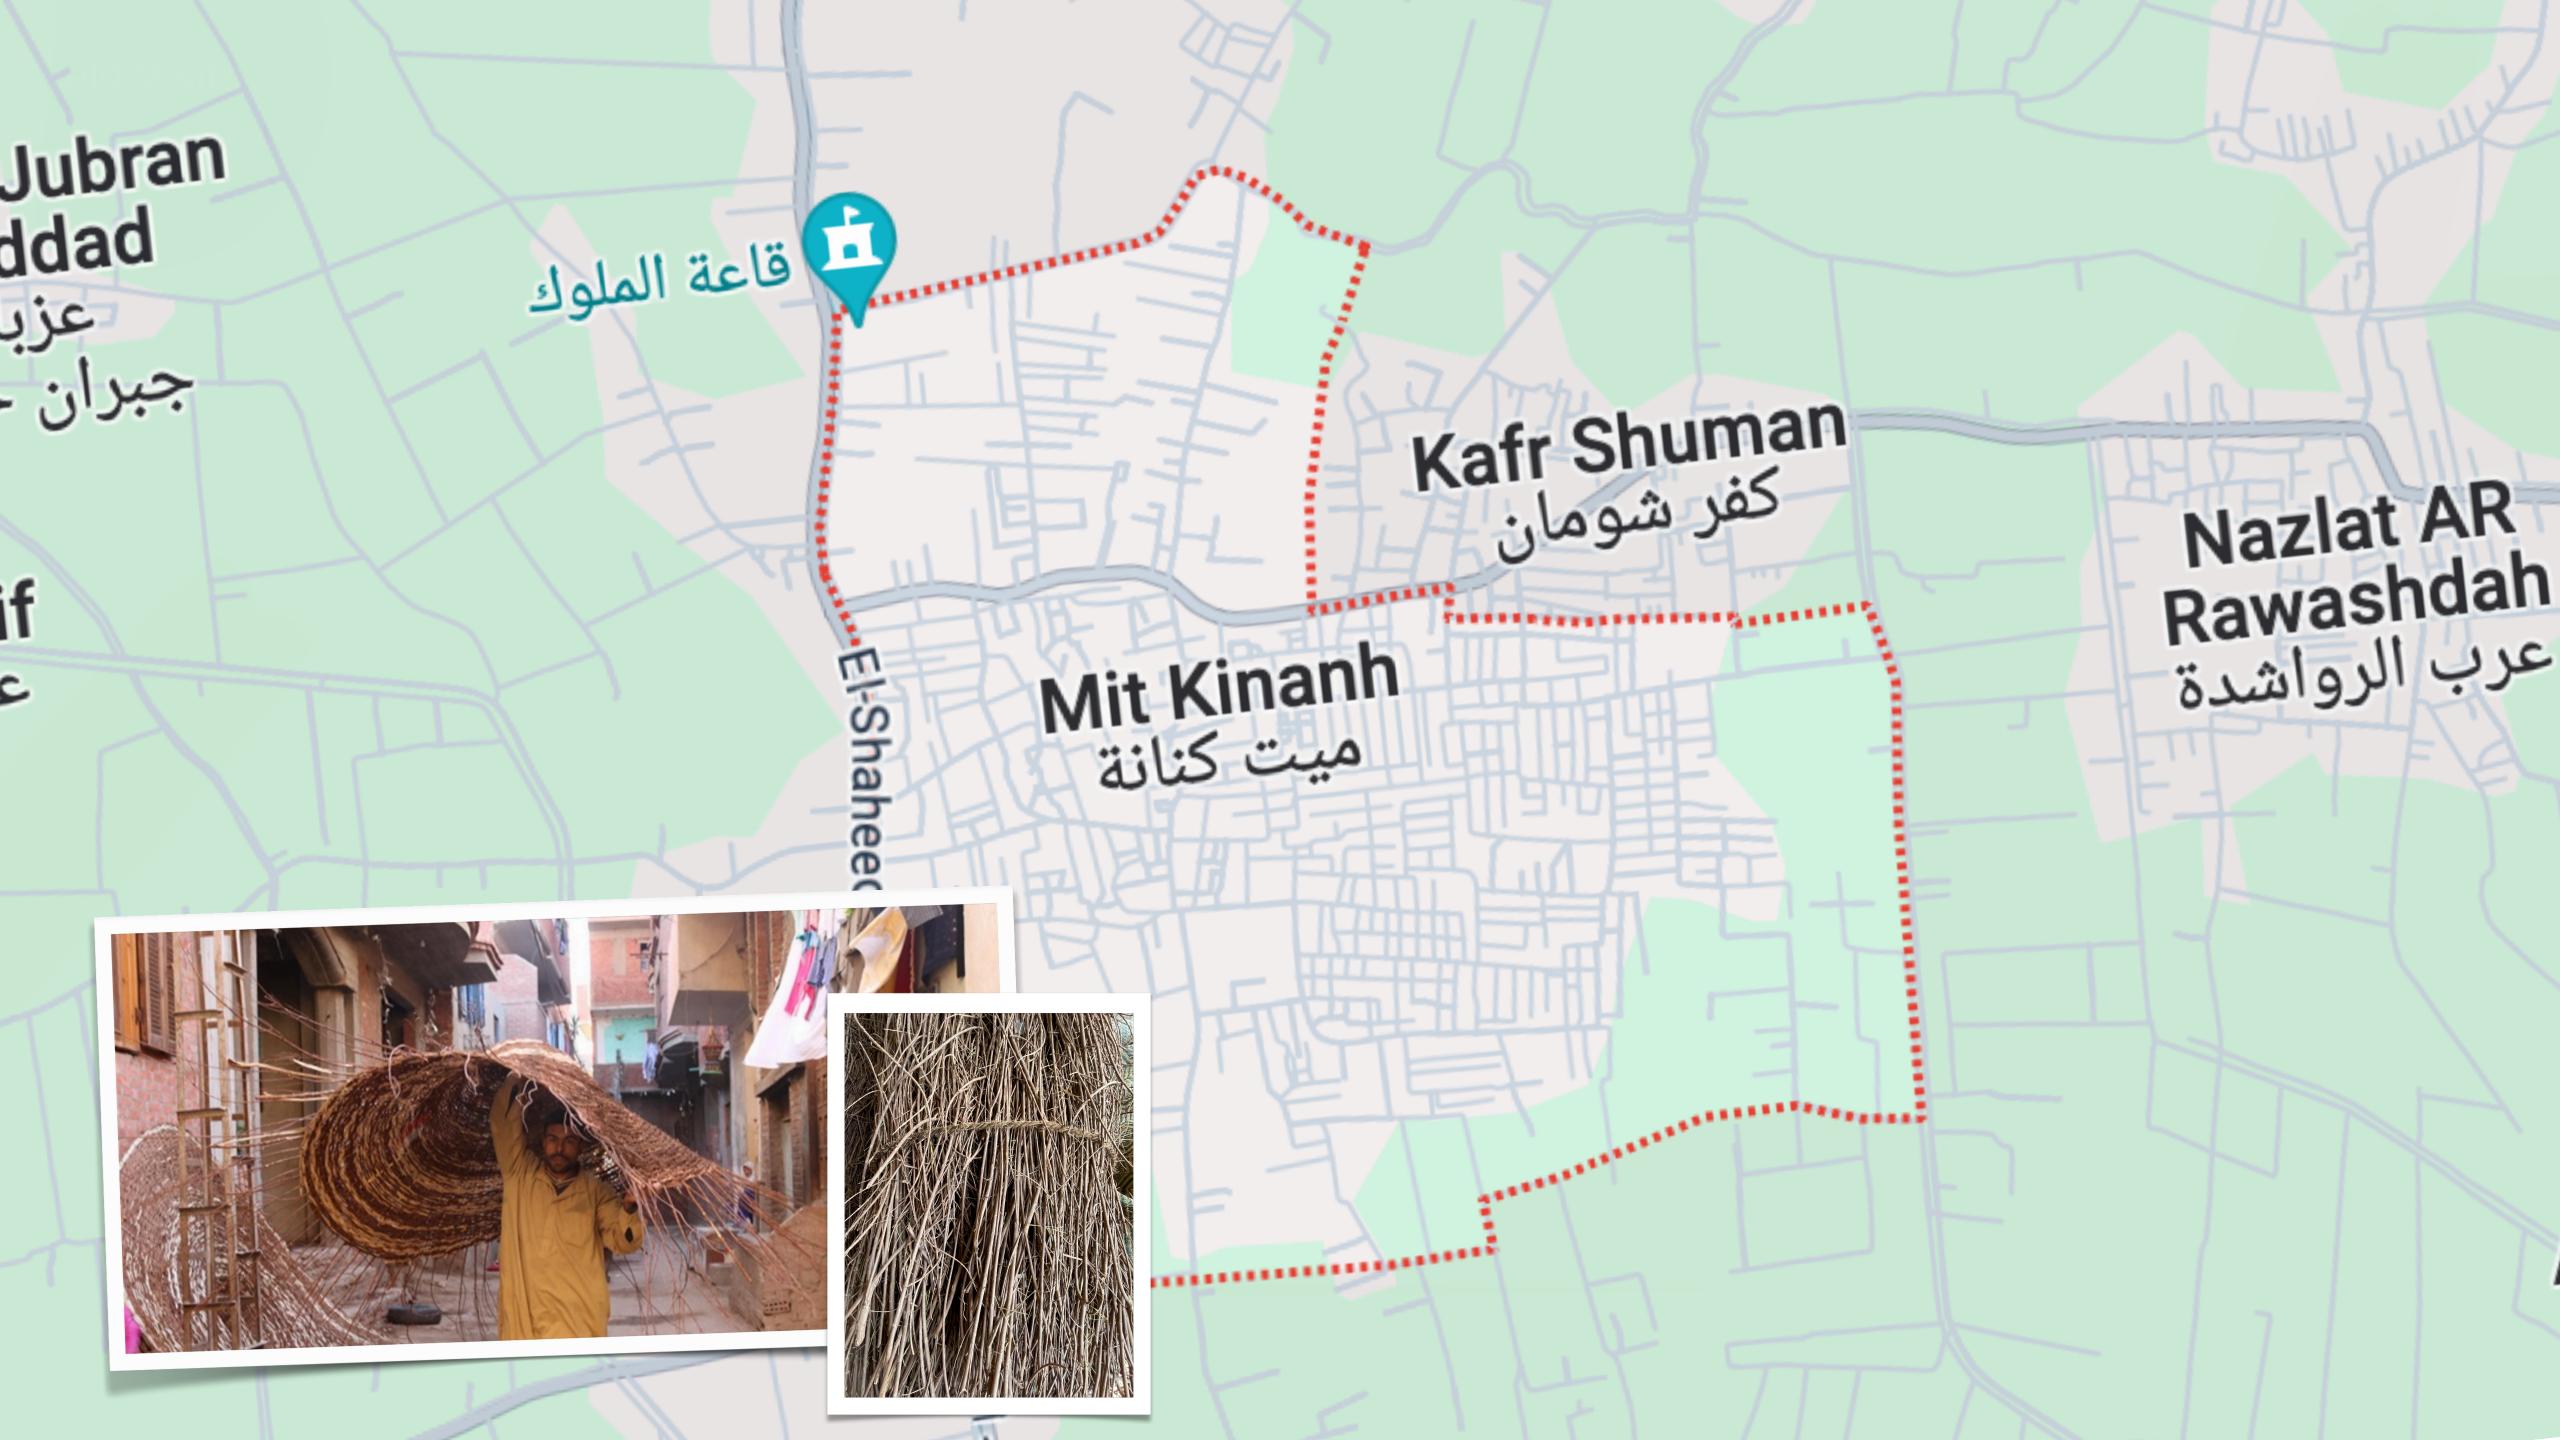

## Firewood Competition 2023



#### **Field Visits**

#### Design developments



#### **Firewood Competition**

#### **Project Evaluation**

#### Winning First Place







#### **Field Visits**















































FACULTY OF ARTS & DESIGN

Design developments





#### Design developments









































P

**Project Evaluation** 



#### **Project Evaluation**























#### Winning First Place









#### Winning First Place































































### **AR Testing**















| VINCE            |     |
|------------------|-----|
| Oak Dining Chair | ×   |
|                  |     |
| Subtotal:        | €15 |
| Shipping:        | €1  |
| State Tax:       | €1  |
| Total:           | 170 |

#### Thank you for your purchase!

Track my order

Order details







# VINCE<br/>Lighting unit× 1Subtotal:€150Shipping:€10State Tax:€10

Total: **170** 











## Thank you