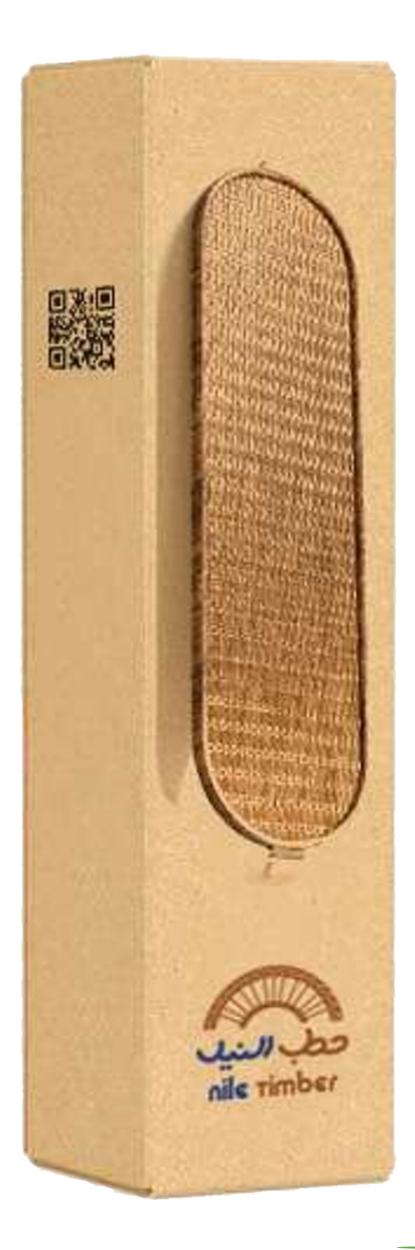

#### **Field Visits**















































FACULTY OF ARTS & DESIGN

Design developments





#### Design developments









































P

**Project Evaluation** 



#### **Project Evaluation**























#### Winning First Place









#### Winning First Place































































### **AR Testing**















| VINCE            |     |
|------------------|-----|
| Oak Dining Chair | ×   |
|                  |     |
| Subtotal:        | €15 |
| Shipping:        | €1  |
| State Tax:       | €1  |
| Total:           | 170 |

#### Thank you for your purchase!

Track my order

Order details







# VINCE<br/>Lighting unit× 1Subtotal:€150Shipping:€10State Tax:€10

Total: **170** 











## Thank you