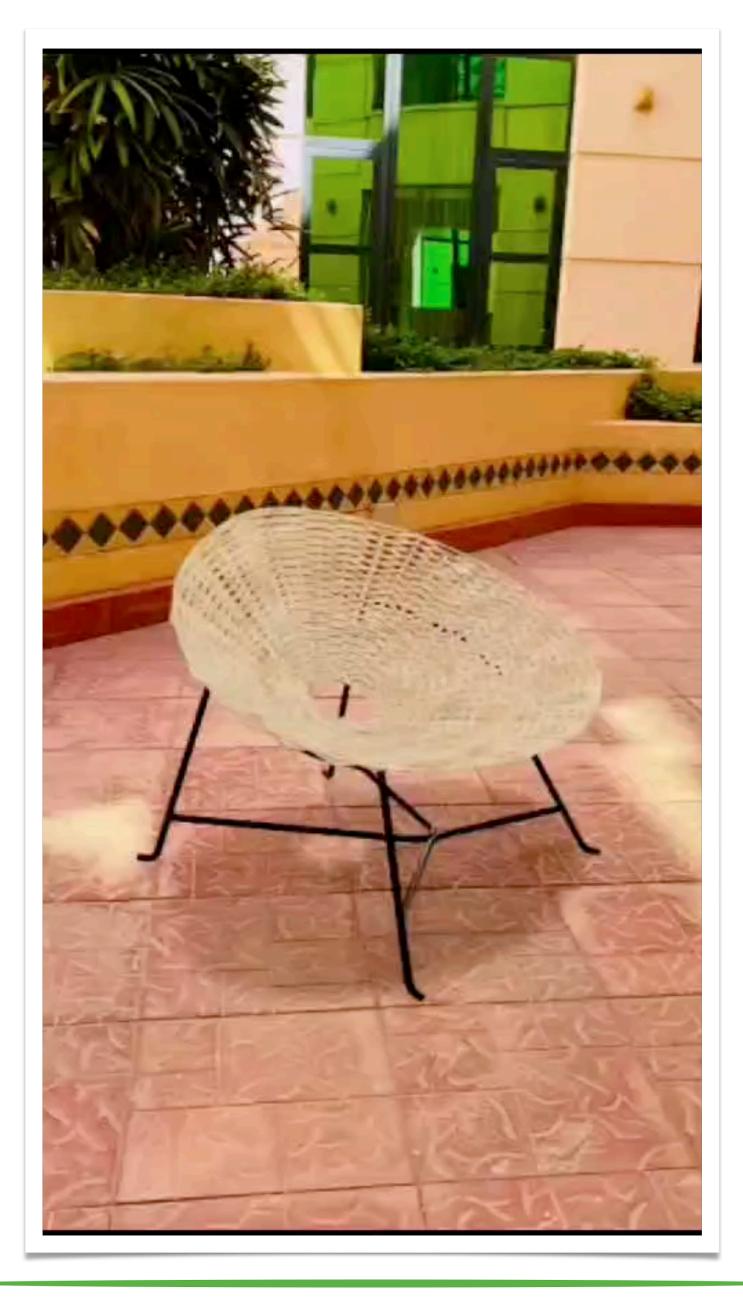

### **AR Testing**

| VINCE            |     |
|------------------|-----|
| Oak Dining Chair | ×   |
|                  |     |
| Subtotal:        | €15 |
| Shipping:        | €1  |
| State Tax:       | €1  |
| Total:           | 170 |