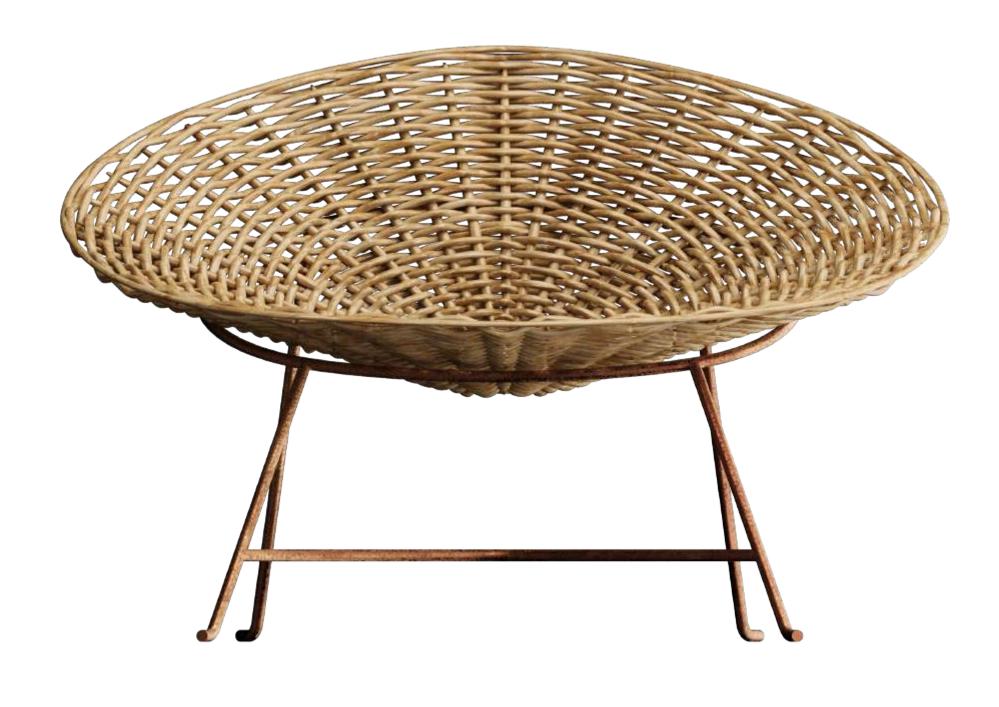

## Firewood Competition 2023



#### **Field Visits**

#### Design developments



#### **Firewood Competition**

#### **Project Evaluation**

#### Winning First Place







#### **Field Visits**















































FACULTY OF ARTS & DESIGN

Design developments





#### Design developments









































P

**Project Evaluation** 



#### **Project Evaluation**























#### Winning First Place









#### Winning First Place































































### **AR Testing**















| VINCE            |     |
|------------------|-----|
| Oak Dining Chair | ×   |
|                  |     |
| Subtotal:        | €15 |
| Shipping:        | €1  |
| State Tax:       | €1  |
| Total:           | 170 |

#### Thank you for your purchase!

Track my order

Order details







# VINCE<br/>Lighting unit× 1Subtotal:€150Shipping:€10State Tax:€10

Total: **170** 











## Thank you